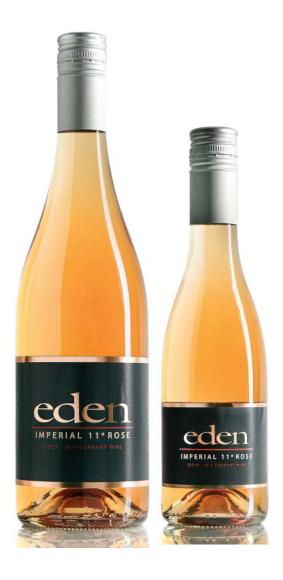

## IMPERIAL II O ROSÉ Cider Infused with Red Currant

Our Imperial 11° Rosé cider has the body, alcohol level and juiciness of a delicious drier rosé wine. The cold-concentrated apple juice is infused with red currant juice which provides earthy tannin and red berry flavor notes as well as beautiful color. Lightly petillant, it is full-bodied and goes well with any food.

| Cider Character:           | off-dry, structured fruit wine, petillant     |
|----------------------------|-----------------------------------------------|
| Fruit:                     | 90% heirloom apple varieties, 10% red currant |
| Harvest Date / Press Date: | October 2019/ December 2019                   |
| Release Date:              | July 2020                                     |
| Alcohol by Volume:         | 11%                                           |
| Residual Sugar:            | 12 g/L                                        |
| Tasting Notes:             | strawberry, watermelon, citrus, slate         |
| Color:                     | •                                             |
| Bottle Size:               | 750ml   375ml cases of 12                     |

'BEST CIDER OF 2017' Along Came A Cider Blog

AS SEEN IN

Produced and bottled by Eden Specialty Ciders Newport, Vermont

www.edenciders.com fb|tw|ig @EdenCiders 750ml 12/case

375ml 12/case

AVAILABLE TO THE TRADE